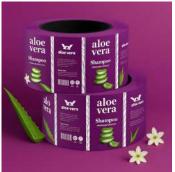

#### RollForm

Custom-printed rolls for high-speed, automatic packaging lines.

Rice

#### **Common Uses:**

- Soaps & Shampoos
- Face Wash & Creams
- Wipes & Sanitary Products
- Perfumed Powders