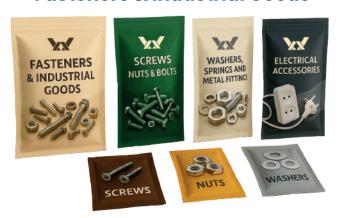

#### **Fasteners & Industrial Goods**

#### **Fasteners & Industrial Goods**

Strong, tamper-resistant pouches that can carry the load — literally. Used for sharp, heavy, or metal components.

#### **Common Uses:**

- Screws, Nuts & Bolts
- Electrical Accessories
- Washers, Springs, and Metal Fittings