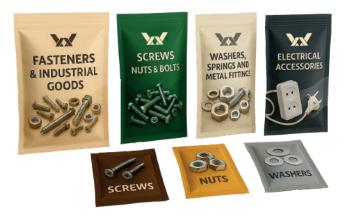

#### **Fasteners & Industrial Goods**

#### **Fasteners & Industrial Goods**

Strong, tamper-resistant pouches that can carry the load — literally. Used for sharp, heavy, or metal components.

#### **Common Uses:**

- Screws, Nuts & Bolts
- Electrical Accessories
- Washers, Springs, and Metal Fittings